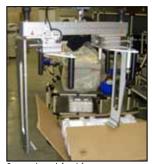

## **Customized Tooling**

The Viper was designed with the customer in mind, with our customizable tooling options operators are able to handle variety of applications. Combined with a fast coupling, several tools can quickly be changed and used on the same hoist.

Fork tool used for lifting large aluminum profiles

Tool for lifting bundles of paper sacks

Battery clamp tool

Roll handling pneumatic gripper, paper roll with adjustable joystick control

Lifting glass car wind- shields using dual joystick control