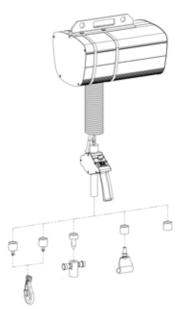

The ViperHoist is designed to offer high flexibility to the customer. Any desired tool can be combined with the Viper. A quick coupling tool enables higher flexibility and use of any tool on the same hoist, such as a hook, special hook, vacuum tools, clamp tools or any customized tools according to the customer's requirements.

The swiveling tool anables rotations of the load. Use the same hoist to lift any type of gods!

The handle can be separated from the hoist enabling flexibility of the positioning of the handle. Add an angle adapter to lift from various angels, from above, the side, turn and tilt

Variable speed joystick handle combined with a special vacuum tool (A).