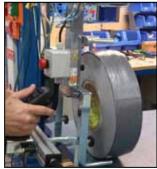

Fork tool used for lifting large aluminum profiles

Tool for lifting bundles of paper sacks

Battery clamp tool

Roll handling pneumatic gripper, paper roll with adjustable joystick control

Lifting glass car wind- shields using dual joystick control

Special tool for lifting printers

Special tool used to lift car roofs in glass

Two different types of clamping tools used with to lift ceramic toilet seats.

An outbalanced boom for reel lifting.

Special pallet lifter tool