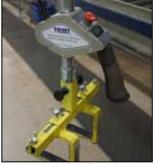

handed pistol grip (Standard), Joystick Control Dual & Adjustable joystick control. All to suit your specific needs and requirements.



One handed pistol grip



Joystick control



Dual & Adjustable joystick control



### Variable Speed Control

Choose at any point how fast or slow you need to move. Ideal for applications that require high speed at some points and slow, precise movements at other points. The Viper is one of the worlds fastest hoist with a lifting speed of 0.75 m/s for max 60 kg and 0.35 m/s for max 120 kg.

## **Customized Tooling**

The Viper was designed with the customer in mind, with our customizable tooling options operators are able to handle variety of applications. Combined with a fast coupling, several tools can quickly be changed and used on the same hoist.



Fork tool used for lifting large aluminum profiles



Tool for lifting bundles of paper sacks



Battery clamp tool



Roll handling pneumatic gripper, paper roll with adjustable joystick control



Lifting glass car wind- shields using dual joystick control



Special tool for lifting printers



Special tool used to lift car roofs in glass



Two different types of clamping tools used with to lift ceramic toilet seats.



An outbalanced boom for reel lifting.



Special pallet lifter tool



lifting two containers at a time with a mechanical tool.

Two adjustable hooks on a yoke.



Hook too

### Safe, Simple, Lightweight

Minimize manual lifting that can put strain on the body and lift easy, safe and ergonomically by using the Viper.

- Light-weight control housing allow for swift mov