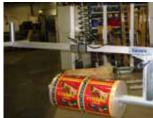

Fork tool used for lifting large aluminum profiles

Tool for lifting bundles of paper sacks

Battery clamp tool

Roll handling pneumatic gripper, paper roll with adjustable joystick control

Lifting glass car wind- shields using dual joystick control