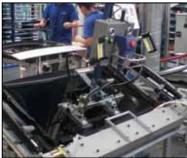

## **Customized Tooling**

The Viper was designed with the customer in mind, with our customizable tooling options operators are able to handle variety of applications. Combined with a fast coupling, several tools can quickly be changed and used on the same hoist.

Fork tool used for lifting large aluminum profiles

Tool for lifting bundles of paper sacks

Battery clamp tool

Roll handling pneumatic gripper, paper roll with adjustable joystick control

Lifting glass car wind- shields using dual joystick control