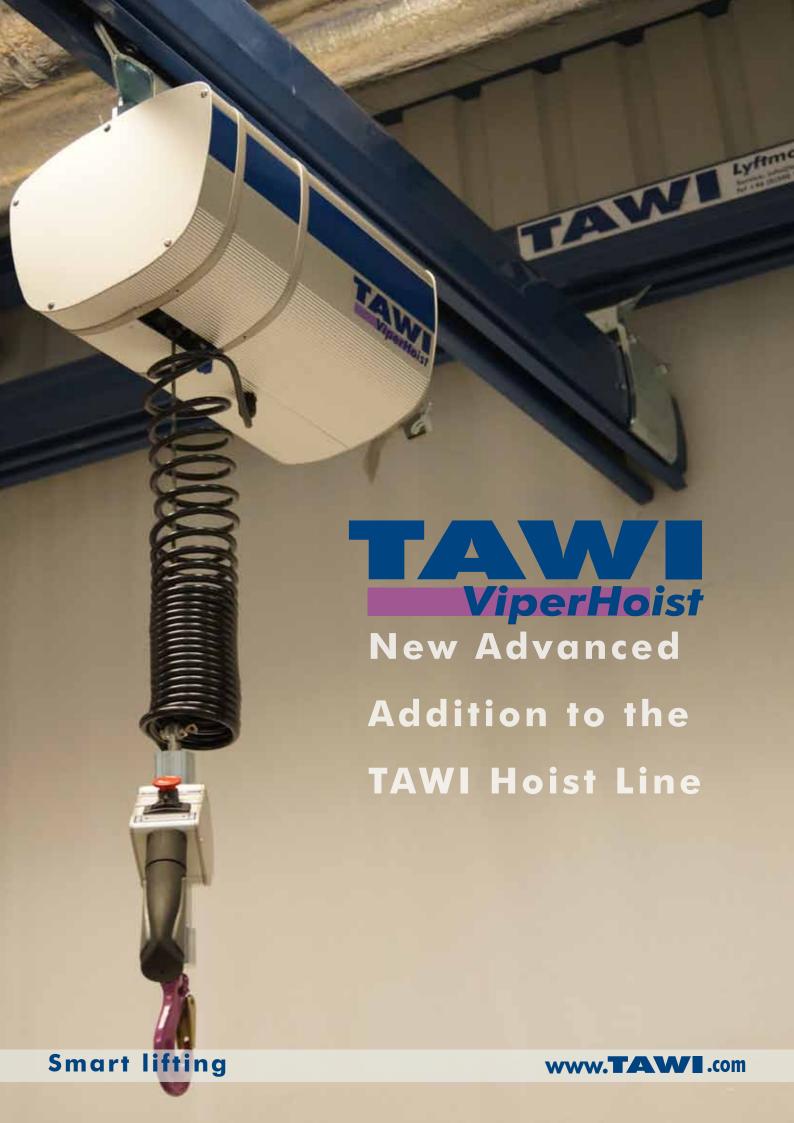

The ViperHoist is designed to offer high flexibility to the customer. Any desired tool can be combined with the Viper. A quick coupling tool enables higher flexibility and use of any tool on the same hoist, such as a hook, special hook, vacuum tools, clamp tools or any customized tools according to the customer's requirements.

The swiveling tool anables rotations of the load. Use the same hoist to lift any type of gods!

The handle can be separated from the hoist enabling flexibility of the positioning of the handle. Add an angle adapter to lift from various angels, from above, the side, turn and tilt