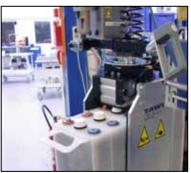

### The ViperHoist - High Flexibility

The TAWI ViperHoist is the new most flexible addition to the TAWI hoist line! It is one of the world's fastest hoists making it your best choice for efficient and safe lifting. The ViperHoist offers good ergonomics, easy, safe and flexible handling for all types of applications. Advanced design, low energy consumption and low cost of ownership. The hoist comes in two models: ViperHoist60 with max capacity of 60 kg and ViperHoist120 which can handle weights up to 120 kg. Both models offer quick and smooth operation.

#### **Control Options**

Our ergonomically designed handles are available in different designs made to provide comfort, ease and smooth movement while operating. Available options are one handed pistol grip (Standard), Joystick Control Dual & Adjustable joystick control. All to suit your specific needs and requirements.

One handed pistol grip

Joystick control

Dual & Adjustable joystick control