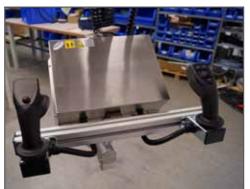

lifting two containers at a time with a mechanical tool.

Two adjustable hooks on a yoke.

Hook too