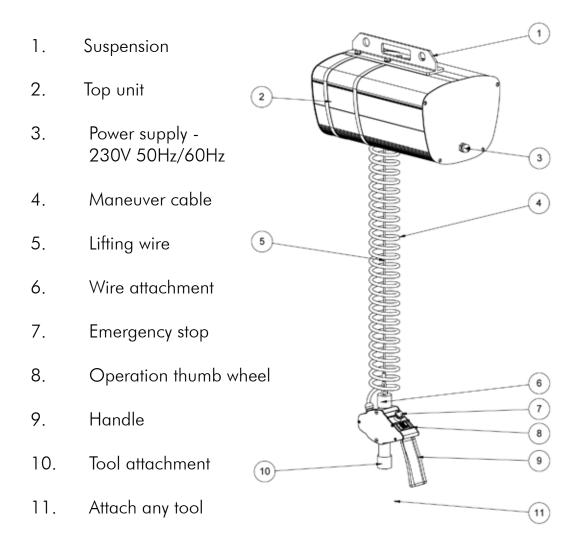

### The ViperHoist - High Flexibility

The TAWI ViperHoist is the new most flexible addition to the TAWI hoist line! It is one of the world's fastest hoists making it your best choice for efficient and safe lifting. The ViperHoist offers good ergonomics, easy, safe and flexible handling for all types of applications. Advanced design, low energy consumption and low cost of ownership. The hoist comes in two models: ViperHoist60 with max capacity of 60 kg and ViperHoist120 which can handle weights up to 120 kg. Both models offer quick and smooth operation.

The ViperHoist has a lifting speed of 0.75 m/s for max 60 kg and 0.35 m/s for max 120 kg, which makes it very fast.

The ViperHoist is easy to install and require very little maintenance. It is a reliable equipment that offers great flexibility and easy handling. Hight quality, great flexibility and low cost cycle cost makes it easy to choose the ViperHoist.

The ViperHoist is designed to offer high flexibility to the customer. Any desired tool can be combined with the Viper. A quick coupling tool enables higher flexibility and use of any tool on the same hoist, such as a hook, special hook, vacuum tools, clamp tools or any customized tools according to the customer's requirements.

The swiveling tool anables rotations of the load. Use the same hoist to lift any type of gods!

The handle can be separated from the hoist enabling flexibility of the positioning of the handle. Add an angle adapter to lift from various angels, from above, the side, turn and tilt

#### **Control Options**

Our ergonomically designed handles are available in different designs made to provide comfort, ease and smooth movement while operating. Available options are one handed pistol grip (Standard), Joystick Control Dual & Adjustable joystick control. All to suit your specific needs and requirements.

### Variable Speed Control

Choose at any point how fast or slow you need to move. Ideal for applications that require high speed at some points and slow, precise movements at other points. The Viper is one of the worlds fastest hoist with a lifting speed of 0.75 m/s for max 60 kg and 0.35 m/s for max 120 kg.