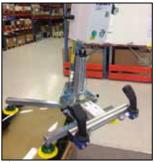

The ViperHoist is designed to offer high flexibility to the customer. Any desired tool can be combined with the Viper. A quick coupling tool enables higher flexibility and use of any tool on the same hoist, such as a hook, special hook, vacuum tools, clamp tools or any customized tools according to the customer's requirements.

The swiveling tool anables rotations of the load. Use the same hoist to lift any type of gods!

The handle can be separated from the hoist enabling flexibility of the positioning of the handle. Add an angle adapter to lift from various angels, from above, the side, turn and tilt