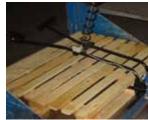

Special tool for lifting printers

Special tool used to lift car roofs in glass

Two different types of clamping tools used with to lift ceramic toilet seats.

An outbalanced boom for reel lifting.

Special pallet lifter tool