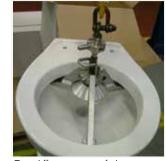

Special tool for lifting printers

Special tool used to lift car roofs in glass

Two different types of clamping tools used with to lift ceramic toilet seats.

An outbalanced boom for reel lifting.

Special pallet lifter tool