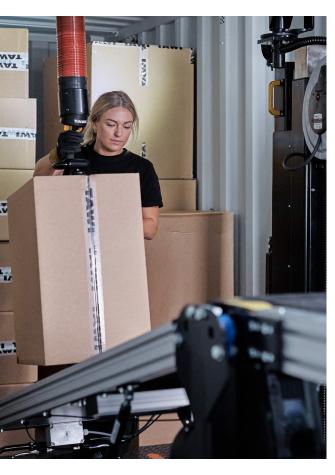

## The Container Unloader can help solve manual lifting challenges with its many features allowing anyone to lift

- **Completely mobile** it can be driven around a facility to different doors or sites
- Integrated vacuum lift can lift up to 50 kg (110 lbs)
- User friendly operating platform can be raised or lowered to enable optimal reach for the user
- Flexible & modular system items can be unloaded to the conveyor or a pallet
- Mobile conveyor belt can adjust upwards, downwards, inwards and outwards for improved reach and ergonomics
- **Stabilized system** with built-in balancing to help when traveling over inclines
- **Ergonomic lifting** it's a one-handed operation, operator can grip item from any angle, and use 360° rotation

## **Safe Container Unloading**

With the TAWI Container Unloader, any operator, no matter their size or strength, has the ability to reach all goods inside of a container, from the top to the bottom. By using the Container Unloader, You can save your business time and money with an efficient lifting solution for unloading containers, while also providing a safe work space for your employees.