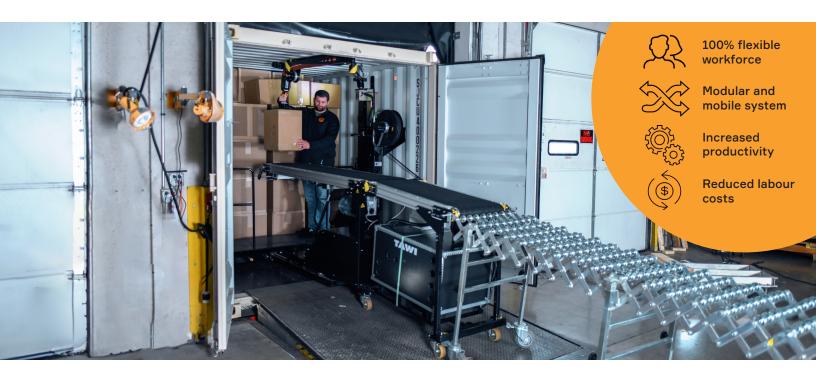

## **TAWI Container Unloader**

## The Container Unloader can help solve manual lifting challenges with its many features allowing anyone to lift

- **Completely mobile** it can be driven around a facility to different doors or sites
- Integrated vacuum lift can lift up to 50 kg (110 lbs)
- User friendly operating platform can be raised or lowered to enable optimal reach for the user
- Flexible & modular system items can be unloaded to the conveyor or a pallet
- Mobile conveyor belt can adjust upwards, downwards, inwards and outwards for improved reach and ergonomics
- **Stabilized system** with built-in balancing to help when traveling over inclines
- **Ergonomic lifting** it's a one-handed operation, operator can grip item from any angle, and use 360° rotation

## **Safe Container Unloading**

With the TAWI Container Unloader, any operator, no matter their size or strength, has the ability to reach all goods inside of a container, from the top to the bottom. By using the Container Unloader, You can save your business time and money with an efficient lifting solution for unloading containers, while also providing a safe work space for your employees.