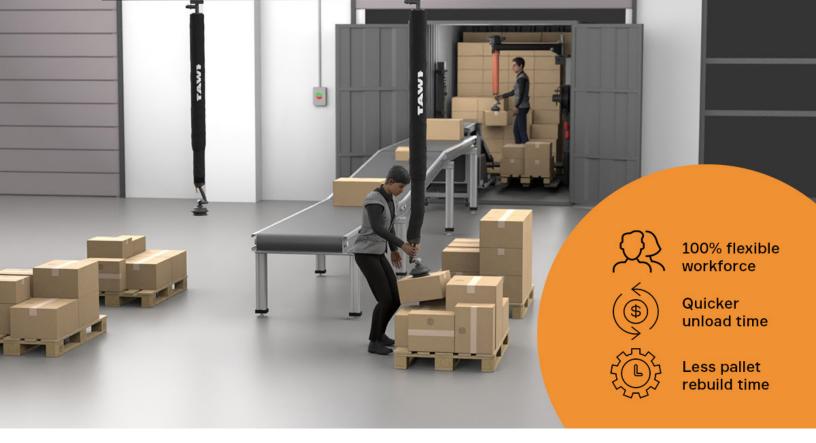

## The Container Unloader can help solve manual lifting challenges with its many features allowing anyone to lift

- **Completely mobile** it can be driven around a facility to different doors or sites
- Integrated vacuum lift can lift up to 50 kg (110 lbs)
- User friendly operating platform can be raised or lowered to enable optimal reach for the user
- Flexible & modular system items can be unloaded to the conveyor or a pallet
- Mobile conveyor belt can adjust upwards, downwards, inwards and outwards for improved reach and ergonomics
- **Stabilized system** with built-in balancing to help when traveling over inclines
- **Ergonomic lifting** it's a one-handed operation, operator can grip item from any angle, and use 360° rotation

## **Safe Container Unloading**

With the TAWI Container Unloader, any operator, no matter their size or strength, has the ability to reach all goods inside of a container, from the top to the bottom. By using the Container Unloader, You can save your business time and money with an efficient lifting solution for unloading containers, while also providing a safe work space for your employees.