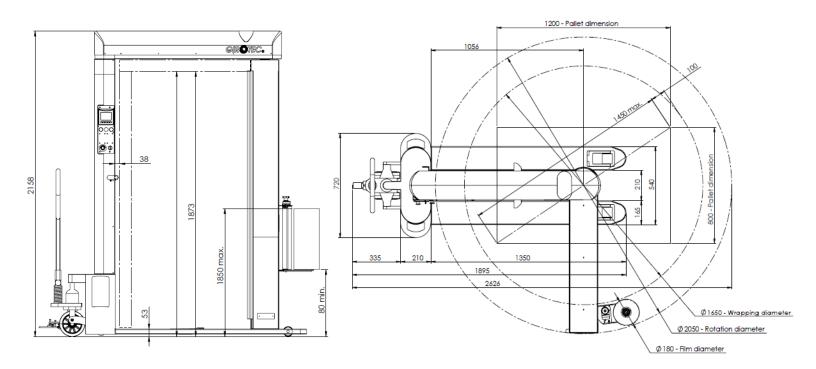

## **TECHNICAL DATA / GIROTEC II RDL 1800**

| Capacity:<br>Max wrapping height:<br>Rotation speed:<br>Power supply:<br>Battery charging time:<br>Battery capacity:<br>Overall dimensions<br>Machine weight:<br>Max pallet dimensions: | 15-25 pallets/hour (depending on goods wrapped)<br>1850 mm<br>11 rpm<br>24V, charger 220-240V/50 Hz<br>~8 hours<br>up to 100 pallets<br>W/L/H 2050x2630x2160mm<br>220 kg<br>800x1200x1800mm (1000kg) |
|-----------------------------------------------------------------------------------------------------------------------------------------------------------------------------------------|------------------------------------------------------------------------------------------------------------------------------------------------------------------------------------------------------|
| Allowed operating<br>conditions:                                                                                                                                                        | Temperature +5C° +40C° at max relative humidity of 76%                                                                                                                                               |
| Short description:                                                                                                                                                                      | Machine is equipped with pallet truck. Machine and pallet can be                                                                                                                                     |