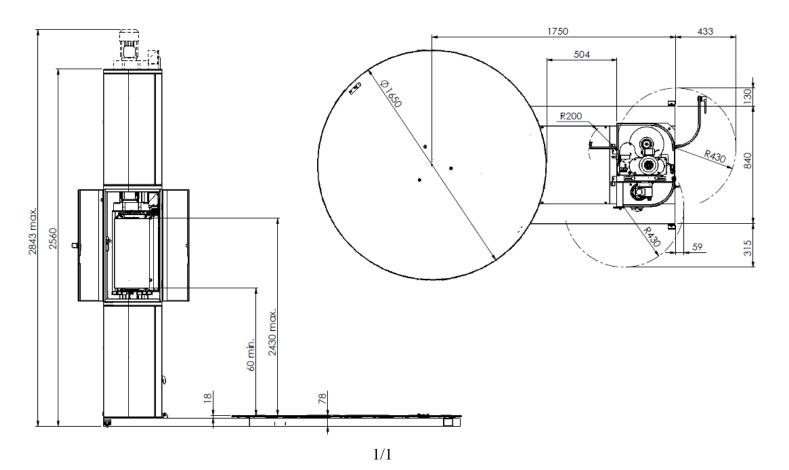

## **TECHNICAL DATA / ECOMAT PLUS**

| Capacity:                                              | 15-25 pallets/hour (depending on goods wrapped)                                                                                                                                                                                                                      |
|--------------------------------------------------------|----------------------------------------------------------------------------------------------------------------------------------------------------------------------------------------------------------------------------------------------------------------------|
| Max wrapping height:                                   | 2400 mm                                                                                                                                                                                                                                                              |
| Min wrapping height:                                   | 60 mm                                                                                                                                                                                                                                                                |
| Rotation speed:                                        | 1-11 rpm                                                                                                                                                                                                                                                             |
| Power supply:                                          | 220-230 volts/50Hz/1.0kW/16A                                                                                                                                                                                                                                         |
| Machine weight:                                        | 460kg                                                                                                                                                                                                                                                                |
| Max pallet dimensions:                                 | 1000x1200x2400mm (2000kg)                                                                                                                                                                                                                                            |
| Pre-Stretch Level:                                     | 230% Standard (300%, 275%, 150%, 80% available)                                                                                                                                                                                                                      |
| Allowed operating<br>conditions:<br>Short description: | Temperature +5C° +40C° at max relative humidity of 76%<br>Solid construction and 15 wrapping programs to be stored. Three<br>different wrapping methods available. Power pre-stretch system<br>with film easy load concept. Machine should be fixed to the<br>floor. |